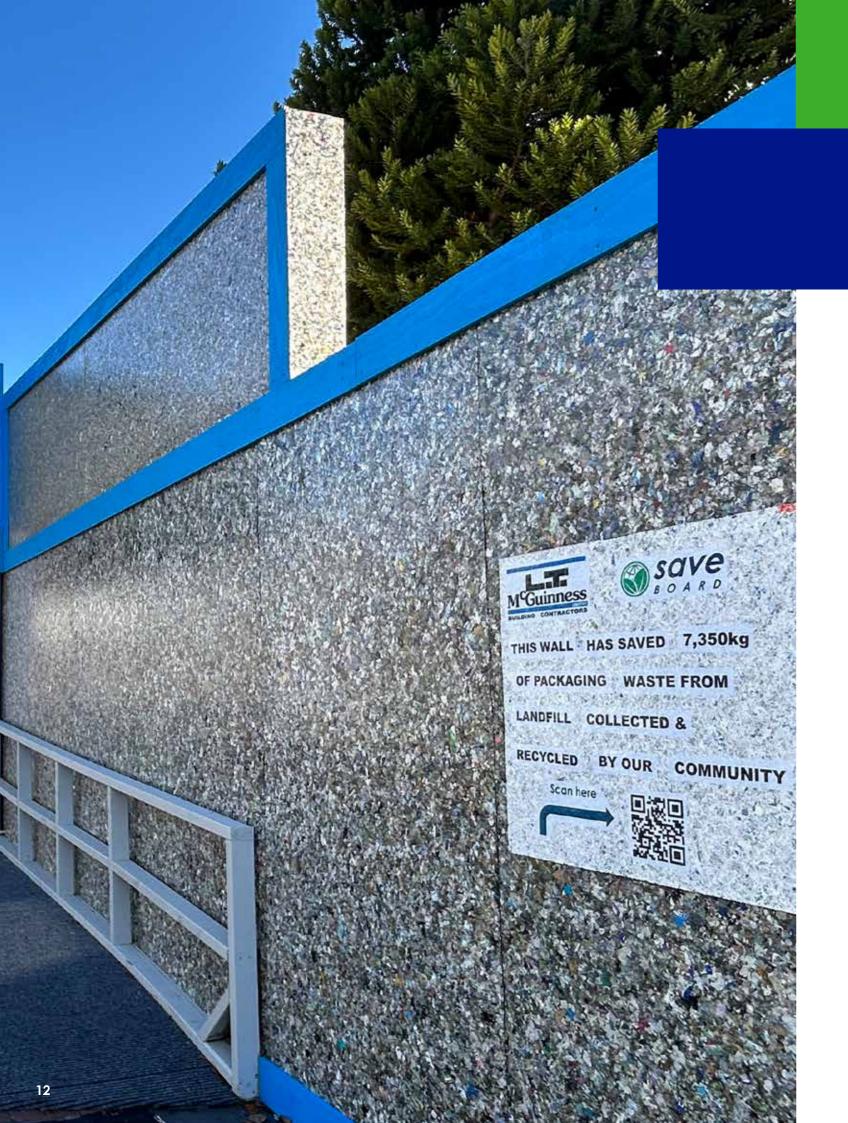

### **Waste Diversion**

One board diverts an average of 25kgs of waste from landfill. That's about 400 food and beverages cartons and 1000 pieces of plastic – per board!

**Circular Economy** Customer or operational waste such as soft plastic or paper, (like old reports, marketing materials etc.) can be sent to saveBOARD to be recycled into boards to be used on the project.

### Multi Use

**Description:** A high-density, impact resistant multi use panel offering high performance bracing for use as an industrial wall lining, interior or exterior hoarding and formwork. Mult Use has a recycled LDPE face and recycled paper back. Use as an alternative for treated or untreated plywood.