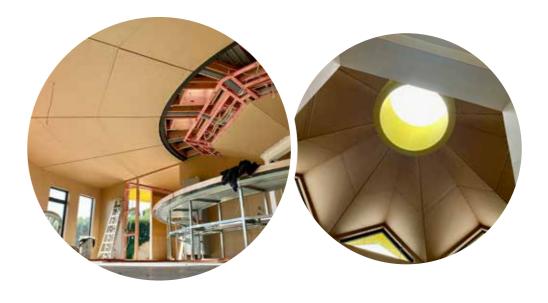

# products

**Description**: A pre-finished, durable, impact resistant interior wall and ceiling lining, fixed to a timberframe. Exposed has a recycled LDPE face and a recycled paper back. Exposed can be used as an alternative to plasterboard or plywood offering high-impact protection, durability and high performance bracing. Exposed can be custom made using client supplied waste to create a unique, on-brand board.

## Ceiling tiles

**Description**: A pre-finished, durable, impact resistant interior ceiling tile, cut into standard grid size to be used as a ceiling tile. Exposed has a recycled LDPE face and a recycled paper back. Exposed can be used as an alternative to plasterboard or polyester ceiling tiles. Exposed ceiling tiles can be custom made using client supplied waste to create a unique, on-brand tile.