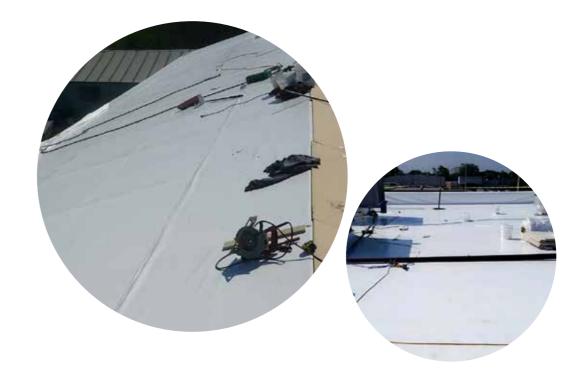

# betterBRACE rigid air barrier

**Description:** A rigid air barrier. Fibreglass face and recycled paper back. Use an alternative to a plywood or cement based rigid air barrier, install using a flexible wall wrap or industry standard tapes.

| Sheet Size               | 10mm x 1200 x 2450                               |
|--------------------------|--------------------------------------------------|
|                          | 10mm x 1200 x 2750                               |
|                          | 10mm x 1200 x 3000 (min order x70)               |
| Custom                   | Custom cut to length 2400-6000mm (min order x70) |
| Pallet                   | 35                                               |
| Density                  | 850kg/m3                                         |
| Fire Group Number AS3837 | 3                                                |
| Waste Diversion          | 27kg per 2400mm board                            |
| wasie diversion          | 29kg per 2700mm board                            |
| Carbon                   | -5.51kgCO2/m2 including biogenic                 |
| Exposure                 | 90 Days                                          |
| Limitations              | Up to 10 metres                                  |