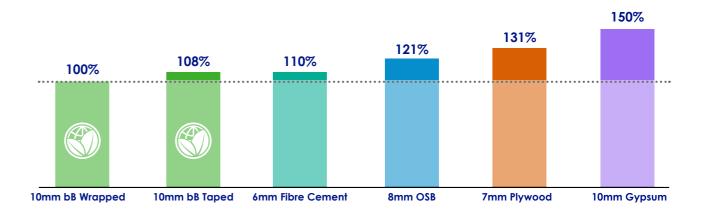

### betterBrace rigid air barrier

**Total installed Cost - Product Comparison** 

Comparison based on Trade Pricing of sheets + tapes and installation rates per product.