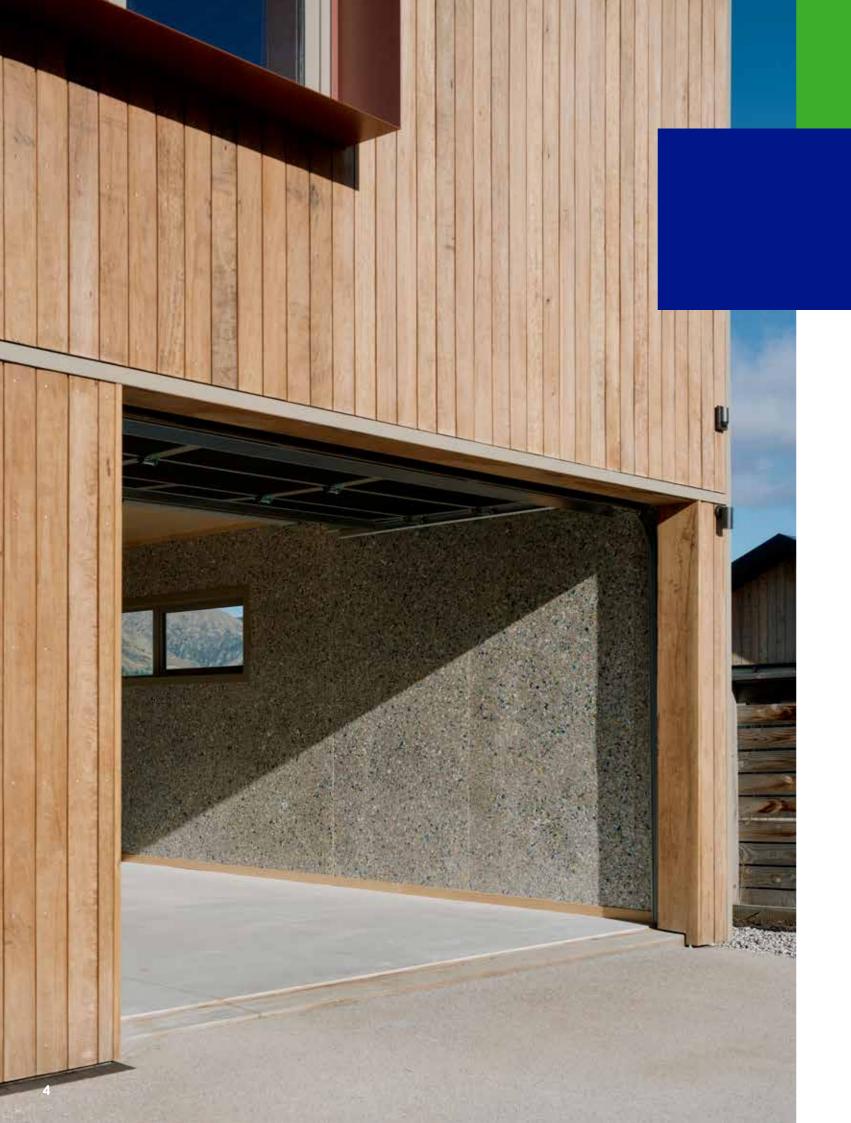

### Multi Use

**Description:** A high-density, impact resistant multi use panel offering high performance bracing for use as an industrial wall lining, interior or exterior hoarding and formwork. Mult Use has a recycled LDPE face and recycled paper back. Use as an alternative for treated or untreated plywood.

| Sheet Size      | 12mm x 1200 x 2400                                                                        |
|-----------------|-------------------------------------------------------------------------------------------|
|                 | 12mm x 1200 x 2700                                                                        |
| Pallet          | 30                                                                                        |
| Colours         | Natural, White Noise, Black (min order x 70)                                              |
| Density         | 900kg/m3                                                                                  |
| Waste Diversion | 31kg per 2400mm board                                                                     |
|                 | 34kg per 2700mm board                                                                     |
| Carbon          | -10.0kgCO2/m2 including biogenic                                                          |
| Evposuro        | Up to 2 years unpainted                                                                   |
| Exposure        | Up to 3 years painted                                                                     |
|                 | Not for permanent outdoor use. Suitable for splash zones or wash down areas.              |
| Limitations     | As an industrial wall lining use in open, well ventilated spaces i.e. warehousing / sheds |
|                 | Formwork up to 1000mm high                                                                |