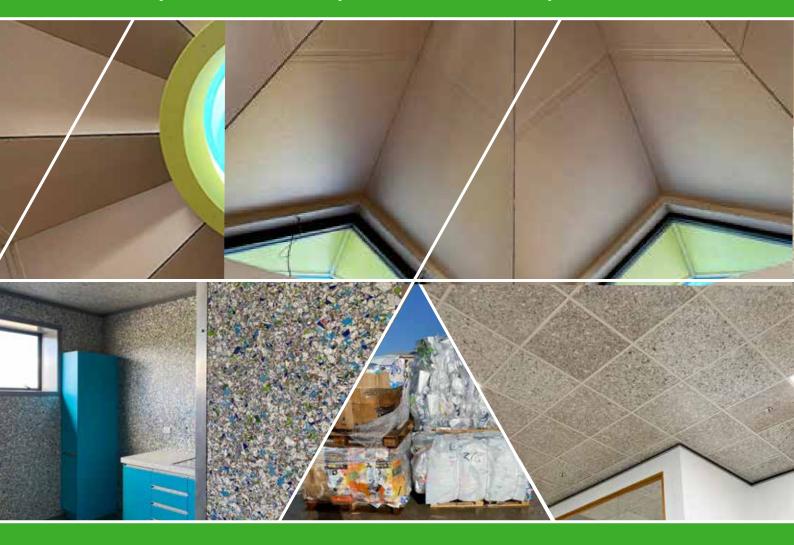

### planet • product • price

about

saveBOARD is focused on building a circular economy by turning composite packaging waste and soft plastics into building products which enter the local supply chain eliminating future waste. saveBOARD is made from 99% shredded and compressed composite packaging and soft plastic. No glues, water or additives are used during the manufacture process. saveBOARD is made in Hamilton, New Zealand and Warragamba, NSW, Australia.

### **Waste Diversion**

One board diverts an average of 25kgs of waste from landfill. That's about 400 food and beverages cartons and 1000 pieces of plastic – per board!

**Circular Economy** Customer or operational waste such as soft plastic or paper, (like old reports, marketing materials etc.) can be sent to saveBOARD to be recycled into boards to be used on the project.

# products

**Description**: A pre-finished, durable, impact resistant interior wall and ceiling lining, fixed to a timberframe. Exposed has a recycled LDPE face and a recycled paper back. Exposed can be used as an alternative to plasterboard or plywood offering high-impact protection, durability and high performance bracing. Exposed can be custom made using client supplied waste to create a unique, on-brand board.

## Ceiling tiles

**Description**: A pre-finished, durable, impact resistant interior ceiling tile, cut into standard grid size to be used as a ceiling tile. Exposed has a recycled LDPE face and a recycled paper back. Exposed can be used as an alternative to plasterboard or polyester ceiling tiles. Exposed ceiling tiles can be custom made using client supplied waste to create a unique, on-brand tile.