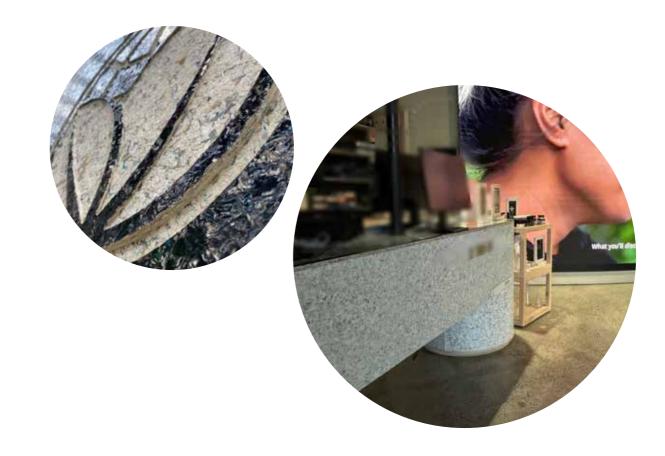

**Health and Safety** saveBOARD products are VOC and formaldehyde free. No harmful dusts or vapours are generated when working with, or cutting, saveBOARD.

saveBOARD products are made from 99% recycled waste and as such are not perfect. The dimensional tolerance is + / - 1mm and the weight + / - 10%/sheet. The surface of may have veins or press marks, and there may be a colour variance between batches. Air bubbles may be evident on the recycled paper back or face of Paperfaced.

Multi Use will fade over time when used as an exterior hoarding. UV may deteriorate the surface but the board remains structurally sound.

betterBRACE rigid air barrier has a mottled surface. This can look like moisture damage! It is the colour from the packaging waste bleeding into the fibreglass face during manufacture. It does not affect the board in any way.