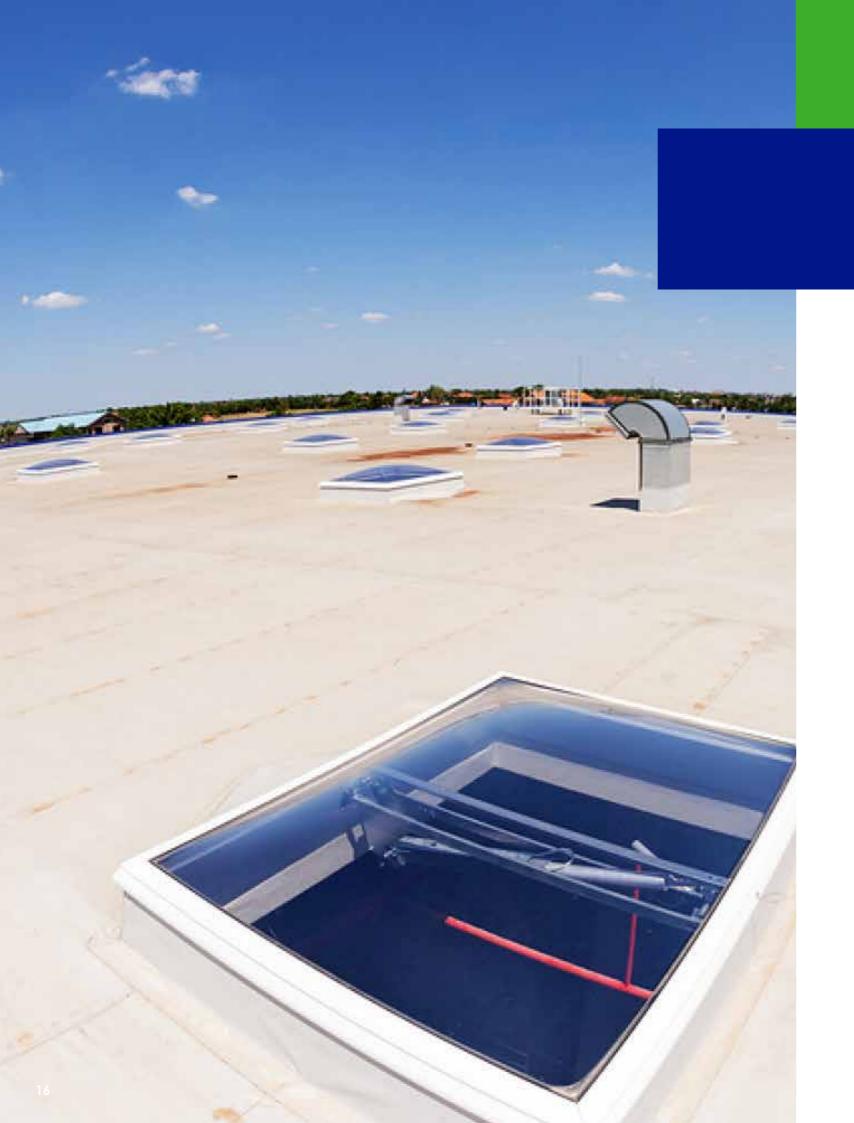

# roofBOARD

**Description:** A roofing substrate. Fibreglass face and recycled paper back. Use as a substrate on a metal tray or continuous surface.

| Sheet Size               | 12mm x 2400 and 2700 and 3000                    |
|--------------------------|--------------------------------------------------|
|                          | 10mm x 1200 x 2750                               |
|                          | 10mm x 1200 x 3000 (min order x70)               |
| Custom                   | Custom cut to length 2400-6000mm (min order x70) |
| Pallet                   | 35                                               |
| Density                  | 850kg/m3                                         |
| Fire Group Number AS3837 | 3                                                |
| Wasta Bissanian          | 29kg per 2400mm board                            |
| Waste Diversion          | 33kg per 2700mm board                            |
| Carbon                   | -7.35kgCO2/m2 including biogenic                 |