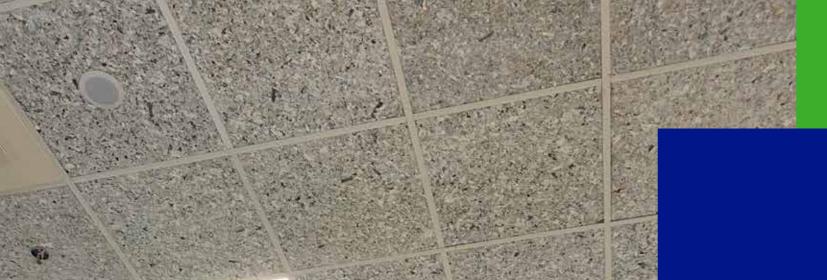

## Ceiling tiles

**Description**: A pre-finished, durable, impact resistant interior ceiling tile, cut into standard grid size to be used as a ceiling tile. Exposed has a recycled LDPE face and a recycled paper back. Exposed can be used as an alternative to plasterboard or polyester ceiling tiles. Exposed ceiling tiles can be custom made using client supplied waste to create a unique, on-brand tile.